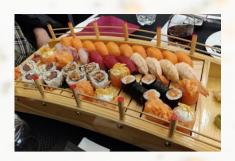

#### • Tresorin Sushi & Oyster bar

Tresorin je urbani SUSHI BAR, smješten u središtu Rijeke, uz Kosi toranj. Uz kavu NESPRESSO, uživajte u živopisnim tostovima od avokada, gurmanskom sushiju, tempuri, jelima od salata, desertima, širokoj paleti vina, prošeku i konjaku.

Lokacija: Pul Vele Crikve 1, Rijeka

Radno vrijeme: Svakodnevno od 10 do 24 sata, nedeljom zatvoreno

Telefon: +385 51 809 372

Internet: https://www.facebook.com/tresorin.sushi.and.oyster.bar/

Email: tresorin.rijeka@gmail.com