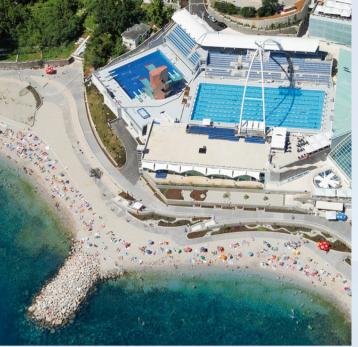

#### Riječke plaže

Zbog mediteranske klime u Rijeci sezona kupanja počinje u proljeće i traje do kasno u jesen. Dvije riječke plaže, Ploče i Kostanj, ponosne su vlasnice Plave zastave, najboljeg dokaza o čistoći riječkog mora. More je čisto i plavo, sunce mami, a plaže su brojne, raznolike, velike i bučne, male i osamljene, šljunkovite, betonske, stjenovite, skrivene...S obzirom na položaj grada, riječke plaže nalaze se na krajnjem istoku i na krajnjem zapadu. Na istoku, na Pećinama, smjestilo se osam plaža, od kojih je većina na tek par minuta udaljena od samog centra grada. Na zapadu ćete idealnu plažu potražiti od Kantride do Preluka – na Kantridi se nudi izbor od pet plaža, a ako niste pobornik morske vode, okupati se i osunčati možete i na Bazenima Kantrida