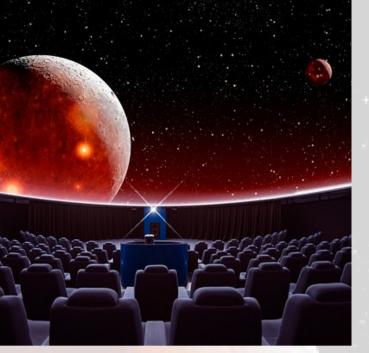

#### **Astronomski Centar**

Upoznajte zvijezde u ovom, u Hrvatskoj i široj regiji, jedinstvenom astronomskom centru. Osim nebeskih objekata, sa brda Sveti Križ gdje je smješten, pruža se i prekrasan pogled prema Riječkom zaljevu i brdovitom zaleđu. Astronomski centar Rijeka unikatan je objekt te vrste u Hrvatskoj. Otvoren je 2009. iznad grada, u bivšoj utvrdi iz Drugog svjetskog rata. U jednoj od četiri kule utvrde ugrađen je 2001. teleskop, zaštićen pokretnom kupolom.

Lokacija: Sveti Križ 33, Javni prijevoz: Autobusna linija 7A Radno vrijeme: Zatvoreno u ponedjeljak i nedjelju, od utorka do subote od 8 do 22 sata

Telefon: +385 51 455 700

Cijena ulaznice: Odrasli 20 kn / djeca, stariji i studenti 10 kn /

zvjezdarnica 10 kn

Internet: www.astronomski-centar-rijeka.hr Email: astronomski-centar-rijeka@rijekasport.hr