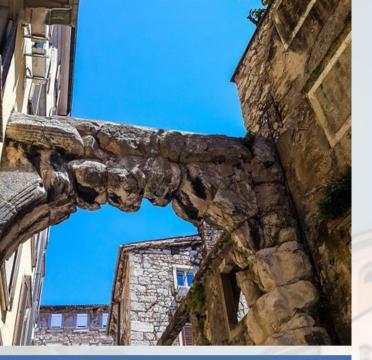

## Stara rimska vrata

Stari ulaz bio je glavni ulaz u srce drevnog rimskog zapovjedništva Tarsatica, drevnog grada na čijim se ruševinama uzdizala srednjovjekovna Rijeka. Luk se i danas čuva, iako okružen modernim građevinama.

#### Tarsatički principij

Prolaz podno Starih vrata (Rimskog luka) vodi do unutarnjega trga, foruma Tarsatičkog principija. Ondje je i danas, podno začelja crkvice sv. Fabijana i Sebastijana, dobro sačuvano karakteristično ziđe...Stara vrata ili Rimski luk nisu rimski slavoluk, kako se nekad pretpostavljalo, već reprezentativni glavni ulaz u središte kasnoantičkoga zapovjedništva rimske Tarsatike, antičkoga grada nad čijim se ruševinama uzdigla srednjovjekovna Rijeka. Riječki je puk instinktivno bio u pravu kada je ovaj antički spomenik u prošlosti jednostavno nazivao Vratima, a naziv Rimski luk postupno se počeo prihvaćati od razdoblja klasicizma.