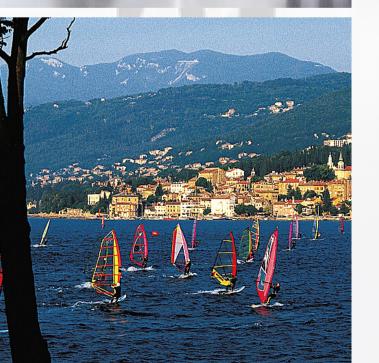

#### Windsurfing na Preluku

Zaljev koji spaja Rijeku s Opatijom zove se Preluk i za njega zna apsolutni svaki zaljubljenik u jedrenje na dasci kako iz Hrvatske, tako i iz obližnjih zemalja. Razlog je tramontana, odnosno vjetar koji ovdje puše gotovo svakog jutra i omogućava nezaboravno surfanje ili jedrenje, kako ljeti, tako i zimi. Jedriti ili surfati treba rano ujutro jer vjetra prestaje sat do dva nakon izlaska sunca. Jutarnji prizor brojnih daskaša koji "jurcaju" po vodi svakako ne treba propustiti. Neki od njih dižu se u dva sata ujutro kako bi na vrijeme stigli do Preluka i uživali u vjetru i moru. Tramontana zna doseći velike brzine stoga valja biti oprezan. Ukoliko niste sigurni, raspitajte se za klubove i instruktore koji će vas rado upoznati s čarima jedrenja i surfanja