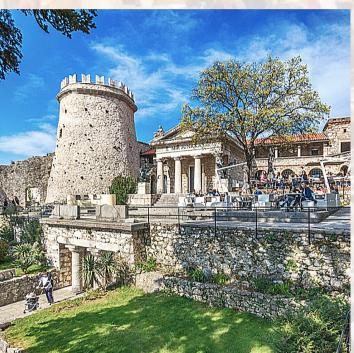

#### **Kaštel Grad Grobnik**

Frankopanski kaštel Grada Grobnika izvorno je građen još oko 1000. godine, no danas vidljivi dijelovi potječu iz vremena između 15. i 17. stoljeća. Izgrađen na strateški vrlo važnoj poziciji, Kaštel je bio čuvarom cijele Grobnišćine, a danas je pretvoren u galeriju i muzej te je dom raznih kulturnih manifestacija.

10 minuta vožnje