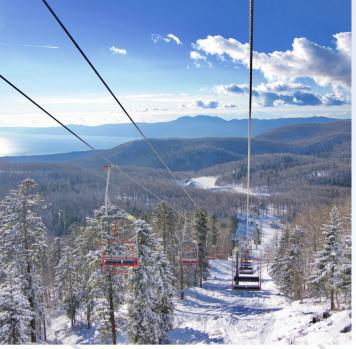

#### Platak - brdo uživanja

Nedaleko urbane Rijeke, i samo dvadesetak minuta vožnje od centra općine Čavle, imamo priliku uživati u čistom planinskom zraku. Platak je neiscrpan izvor planinarskih staza, šetnica, biciklističkih ruta i neistraženih puteljaka. Za potpuni doživljaj Platka idealno bi bilo posvetiti mu više od jednog dana. Srećom, tu su dva planinarska doma, Veliki planinarski dom "Platak" i Planinarski dom, Promocija Platak", u kojima možemo pronaći izvrsne domaće gastronomske specijalitete. Njihova su vrata otvorena cijele godine, te ih preporučamo kao mjesto okrepe nakon užitka u nekoj od fizičkih aktivnosti.

#### Biciklističke staze Platak

Kad u proljeće zazelene brda iznad Grobinštine a tople sunčeve zrake izmame prve leptire na livade, došlo je vrijeme i za nas bicikliste, šetače, planinare i sve ostale zaljubljenike u prirodu. Krenimo put Platka! Tamo će nas dočekati šumska svježina upravo otopljenog snijega, te 8 biciklističkih staza koje svojom konfiguracijom mame na odmjeravanje snaga, ovisno o našoj fizičkoj pripremljenosti.

- Ukupna dužina staza: 189,5 km
- pogled na more
- 15 sati vožnje
- vožnja kroz Nacionalni park Risnjak
- uživanje u prirodi
- okrepa i smještaj
- o mogućnost višednevnog boravka u prirodi

#### Restoran "Mali Dom Platak"

Mali dom Platak ima restoran, bar, zajednički salon na Platku na 1127 metara nadmorske visine. Među raznim sadržajima su pristup skijaškim stazama i prodajno mjesto za skijaške karte.