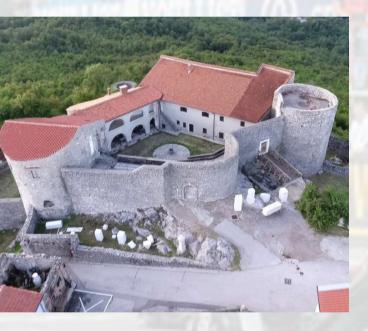

#### **Kaštel Grad Grobnik**

Frankopanski kaštel Grada Grobnika izvorno je građen još oko 1000. godine, no danas vidljivi dijelovi potječu iz vremena između 15. i 17. stoljeća. Izgrađen na strateški vrlo važnoj poziciji, Kaštel je bio čuvarom cijele Grobnišćine, a danas je pretvoren u galeriju i muzej te je dom raznih kulturnih manifestacija.

10 minuta vožnje