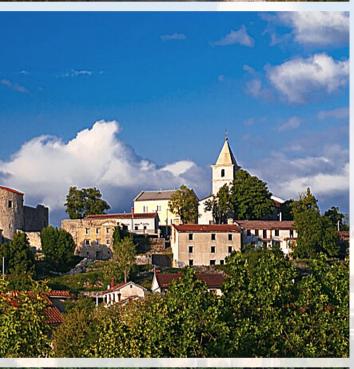

## ČAVLE

Pogled vrijedan divljenja kad se povijesnom cestom Lujzijanom popnete do platoa Buzdohanj s kojeg vidite Grobničke Alpe. Ponekad su sive, drugi puta zelene ili plave ali Riječanima i njihovim gostima možda su najdraže kad su – snježno bijele. Poveznica je to na padine Platka, regionalno sportsko rekreativnog i turističkog centra, a zimi skijališta jedinstvenog po tome što skijate gledajući u more.U blizini je i Automotodrom Grobnik, stjecište motorista iz cijele Europe, kao i mala zračna luka – stoga je Grobnik "zborno" mjesto svih ljubitelja brze vožnje, natjecateljskog duha i adrenalina. Ovo je i kraj bogate povijesti – šećući Grobničkim poljem naići ćete na ostatke rimskog limesa. Mnoge su vojske kroz povijest prolazile ovim krajem i mnoge su se bitke i ovdje izvojevale, od kojih je najpoznatija ona s Tatarima iz 1242. godine. Legenda kaže da su se upravo ovdje, kao spomen na borbu s Turcima, u 16. stoljeću nastali morčići – prepoznatljiv riječki detalj ženskog nakita (crnac s turbanom). I možda će baš morčić – kao naušnice, privjesak ili narukvica biti i vaš suvenir iz riječkog kraja.