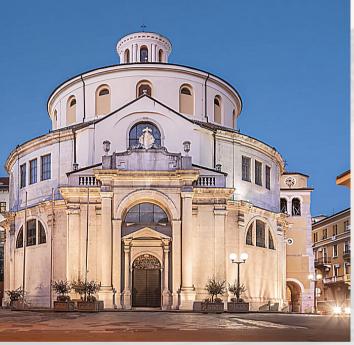

#### Katedrala Svetog Vida

Katedrala svetog Vida jedina je barokna rotunda monumentalnih razmjera sagrađena na hrvatskom tlu. Izgradnja ove crkve, koju je projektirao isusovački arhitekt G. Briano, započela je 1638. Napravljena je po uzoru na poznatu venecijansku crkvu Santa Maria della Salute.

Lokacija: Trg Grivica 11, Rijeka

Radno vrijeme: ponedjeljak - petak od 6 do 17 sati, subota od

6 do 12 sati, nedjelja od 9 do 13 sati

Telefon: +385 51 330 879