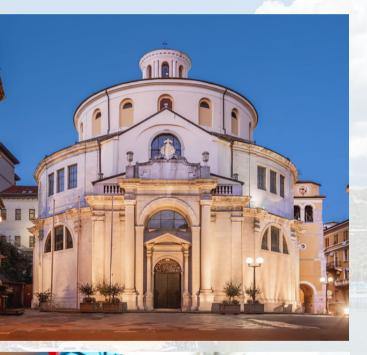

#### Katedrala Svetog Vida

Katedrala svetog Vida jedina je barokna rotunda monumentalnih razmjera sagrađena na hrvatskom tlu. Izgradnja ove crkve, koju je projektirao isusovački arhitekt G. Briano, započela je 1638. Napravljena je po uzoru na poznatu venecijansku crkvu Santa Maria della Salute.