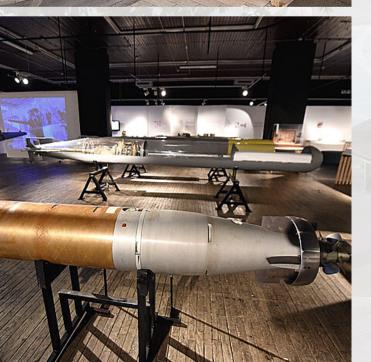

#### Riječki Torpedo - prvi na svijetu

Poznata povijest riječkog torpeda započinje suradnjom riječkog izumitelja Giovannija Luppisa i inženjera Roberta Whiteheada, što je dovelo do prvog uspješnog pokusnog lansiranja torpeda ispred riječkog Tehničkog instituta (Stabilimento tecnico fiumano) na kraju današnje Baračeve Ulica. Nakon toga institut je izrastao u prvu tvornicu torpeda na svijetu, onu istu u kojoj je posljednje riječko torpedo proizvedeno stoljeće kasnije, 1965. Ove godine obilježava se 150. godišnjica ovog svjetski poznatog tehnološkog izuma.