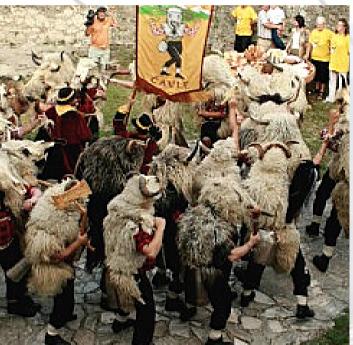

#### Grobnički dondolaši

Nadaleko poznati Grobnički dondolaši imaju zanimljivu priču za svaki element koji koriste, od nošnje i opreme do načina kretanja. Iako su danas dio folklora, nekad davno imali su ključnu ulogu u preživljavanju i zaštiti sela od neprijatelja, bilo u obliku barbara ili divljih zvijeri.

Zavirite u njihov čudesan svijet prepun simbolike i tradicije, a ako vam se tamo svidi, postanite i vi Dondolaš!