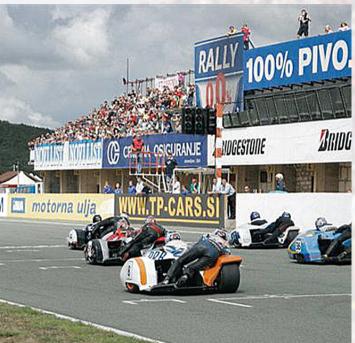

#### **Automotodrom Grobnik**

Počevši s 1978. godinom, Automotodrom posjeti 80.000 ljudi godišnje, vozača, natjecatelja i gledatelja, kako za dnevne treninge tako i za razne međunarodne manifestacije. Na stazu dolaze profesionalni timovi iz cijele Europe tako da su svi strastveni vozači u mogućnosti upoznati našu stazu u vrijeme GROBNIK OPEN DAYS.

Staza se nalazi na autocesti Zagreb – Rijeka (A6) odmah nakon naplatnih kućica. Pratite znak tabele AUTOMOTODROM GROBNIK i zvuk snažnih motora i guma dovest će vas ravno pred grobničku ljepotici.