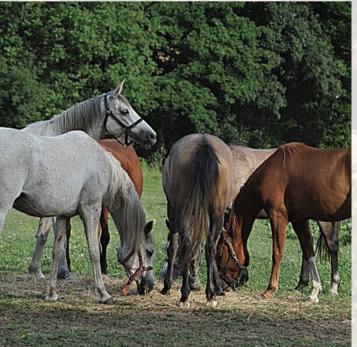

#### Konjički klub "Vodičajna"

Samo 8 kilometara udaljen od našeg apartmana, na području Općine Jelenje u blizini osnovne škole, nalazi se Konjički klub "Vodičajna" s 20-ak konja i oko 40 aktivnih članova kluba. Na konju možete krenuti na izlet na kojem ćete Grobnik i okolicu doživjeti na jedinstven način: izvor rijeke Rječine i gornji tok sa starim mlinom, stari grad Grobnik s Frankopanskom kulom, šumske staze koje vode do planinarski domovi na Hahliću i Platku, brojni planinski vrhovi i proplanci te raznolika flora i fauna.