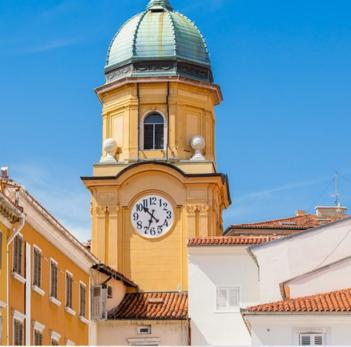

#### **Gradski toranj**

Nad ulazom u svaki utvrđeni grad bio je satni toranj. Rijeka je do pred kraj 18. stoljeća bila opasana bedemima, unutar kojih se odvijao cjelokupni javni, kulturni i privredni gradski život. U Rijeku se ulazilo ispod "Vrata od mora" i "Gornjih vrata", do kojih se dolazilo preko drvenog mosta iznad rova napunjenog vodom. U 17. stoljeću toranj je povišen, a na njega je postavljen sat, te se udomaćio naziv Satni toranj, Torre d` orologio. Građani Rijeke zakazivali su sastanke "sotto la torre" ili "pod uriloj". Toranj je također bio ukrašen natpisima, grbovima i bistama habsburških vladara. Tako je nad ulaznim vratima habsburški dvoglavi orao i natpis iz 1695. godine.