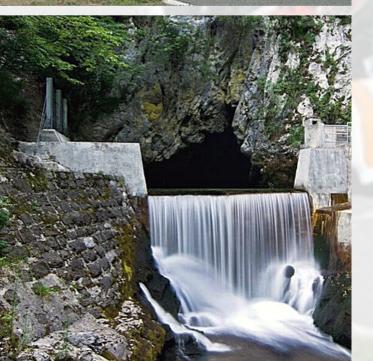

#### **Izvor Riječine**

Riječina, izvor vode božanskog okusa, izvire iz špilje ispod strme litice brda Kičeja i većim dijelom teče strmim kanjonom. Najznačajniji fenomen ove krške rijeke je vrlo vruć, duboko usječen kanjon, slapovi i brzaci, a područje kanjona Rječine proglašeno je zaštićenim prirodnim objektom.