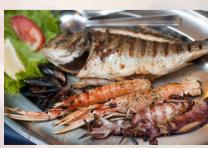

#### **GDJE JESTI NA GROBNIKU**

Grobnik je odavno prepoznat kao odredište ljubitelja dobre domaće hrane. U prvom su planu nezaobilazna palenta kumpirica i grobnički sir, ali i proizvodi vrsnih grobničkih mesara.

#### Restoran Villa Sandi

Ponuda restorana temelji se na tradicionalnim sezonskim namirnicama, ali i modernim trendovima u gastronomiji. U restoranu možete uživati u ribi, škampima, mesu, divljači, ali i šparogama, vrganjima, grobničkom siru i svježem siru, domaćem pršutu i rebrima. Posebnost su proizvodi od brašna iz Gašparovog mlina, jedinog riječnog mlina na Grobnišćini smještenog u Martinovu Selu, a to su ravioli, njoki, tjestenina, integralne palačinke i prava palenta kumpirica.