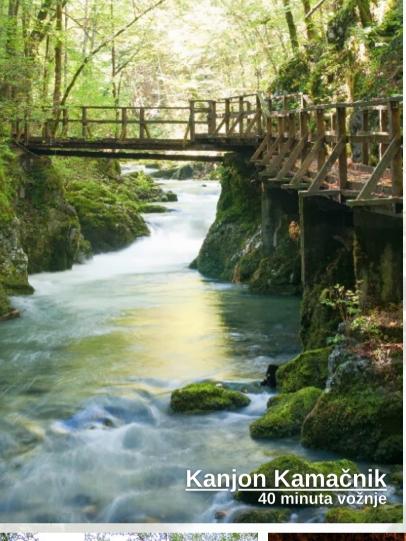

#### **Izvor Riječine**

Riječina, izvor vode božanskog okusa, izvire iz špilje ispod strme litice brda Kičeja i većim dijelom teče strmim kanjonom. Najznačajniji fenomen ove krške rijeke je vrlo vruć, duboko usječen kanjon, slapovi i brzaci, a područje kanjona Rječine proglašeno je zaštićenim prirodnim objektom.