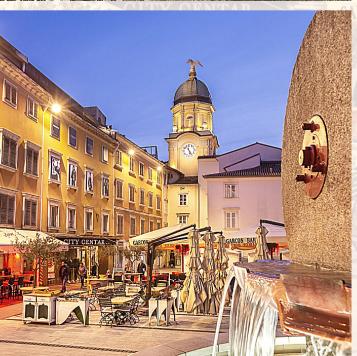

#### **Korzo**

Korzo nije samo glavna riječka šetnica, gradska žila kucavica već je i njezino ogledalo. U Korzu se Rijeka ogleda, iz Korza se Rijeka čita. S time će se složiti svatko tko je bar jednom ispijao kavu na nekoj od terasa brojnih i živopisnih kafića nanizanih duž ove, po svemu neobične šetnice.

I dok rubni kvartovi Rijeke spavaju dubokim snom, Korzu sna ne treba. Svaki njegov djelić živi život punim plućima i tako već stoljećima.

Lokacija: Korzo, Rijeka