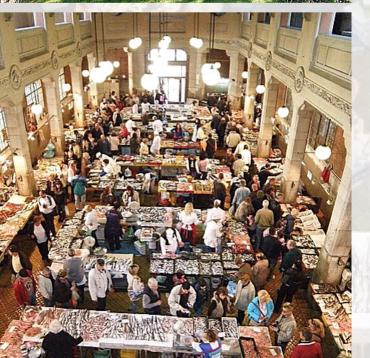

#### Gradska tržnica "Placa" sa ribarnicom

Glavna gradska tržnica omiljeno je mjesto Riječana kojima se lice razvuče u osmijeh pri pomisli na objed, još od kraja 19. stoljeća. Pojavila se uz morsku obalu, nedaleko od drvenog mola na kojemu su lokalni ribari iskrcavali ulov i odnosili ga na prodaju u košarama. Ribe, rakovi i školjke isprva su se prodavali na otvorenom, a od 1866. pod krovom, u podignutoj ribarnici. Prema projektu Izidora Vauchniga, ravnatelja riječkoga Tehničkog ureda, uz tu je ribarnicu 1880. započela gradnja dvaju paviljona. Sve se dogodilo na terenu nasipavanjem otetom od mora.

Lokacija: Trninina ul. 3, Rijeka

Radno vrijeme: Svakodnevno od 7 do 14 sati Internet: www.rijeka-plus.hr/trznice-grada-rijeke