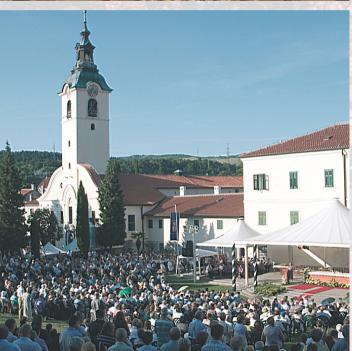

#### Hodočašće na Veliku Gospu

Davne 1291. godine trsatski su drvosječe jedno jutro pred sobom ugledali kućicu u šumi koje prije nije bilo. Prestrašeni i začuđeni, obavijestili su o tom čudu župnika Jurjevića, koji ih je umirio, kazavši im kako već zna o čemu se radi. Bila je to, naime, nazaretska kućica Blažene Djevice Marije, koju su, iz straha od turskog osvajača, anđeli prenijeli na Trsat gdje je stajala pune tri godine i sedam mjeseci. No, nakon tog vremena došao je trenutak da kućica nastavi svoj put prema Lorretu, kamo je prvotno i trebala biti prebačena. Knez Martin Frankopan, da utješi Trsaćane, sagradio je na istom mjestu franjevački samostan. Danas se na Trsatu nalazi Gospino svetište poznato po mnogim uslišenjima i hodočašćima brojnih vjernika, osobito na dan Velike Gospe.

Vrijeme održavanja: 15. kolovoza

Lokacija: Svetište Majke Božje Trsatske - Frankopanski trg 12