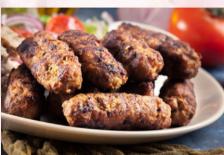

#### **GDJE JESTI NA GROBNIKU**

Grobnik je odavno prepoznat kao odredište ljubitelja dobre domaće hrane. U prvom su planu nezaobilazna palenta kumpirica i grobnički sir, ali i proizvodi vrsnih grobničkih mesara.