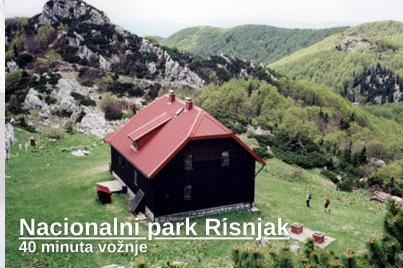

- Ukupna dužina staza: 189,5 km
- pogled na more
- 15 sati vožnje
- vožnja kroz Nacionalni park Risnjak
- uživanje u prirodi
- okrepa i smještaj
- o mogućnost višednevnog boravka u prirodi

## Nacionalni parkovi i parkovi prirode

90 minuta vožnje