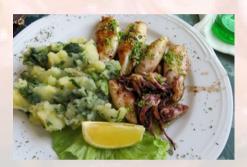

#### Restoran Villa Sandi

Ponuda restorana temelji se na tradicionalnim sezonskim namirnicama, ali i modernim trendovima u gastronomiji. U restoranu možete uživati u ribi, škampima, mesu, divljači, ali i šparogama, vrganjima, grobničkom siru i svježem siru, domaćem pršutu i rebrima. Posebnost su proizvodi od brašna iz Gašparovog mlina, jedinog riječnog mlina na Grobnišćini smještenog u Martinovu Selu, a to su ravioli, njoki, tjestenina, integralne palačinke i prava palenta kumpirica.