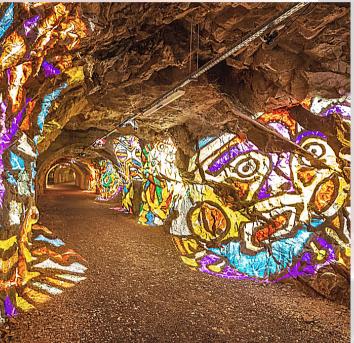

#### Riječki tunel

Riječka vojna priča vodi turiste – ispod grada. Koliko ste puta kao turist zakoračili u vojne objekte? Vjerujemo ne često. Jedna od rijetkih prilika za to pruža se u Rijeci. I vodi ravno u podzemlje. Prvi riječki tunel vojne namjene otvoren za turističke posjete čeka na vas u samom gradskom središtu. Od 2017. godine, nakon 75 godina, tunel je otvoren za javnost i jedna je od glavnih atrakcija grada, još uvijek sadrži originalne natpise.

Lokacija: Grivica ul., Rijeka

Radno vrijeme: Svakodnevno od 10 do 20 sati

Cijena ulaznice: Ulaz besplatan