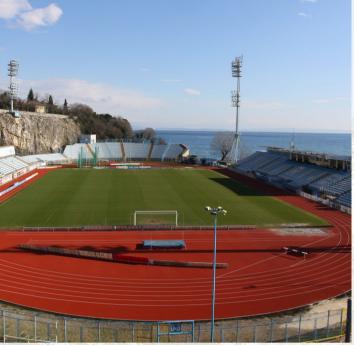

#### **Stadion Kantrida**

Riječki se stadion smjestio između mora i stijena, a svojim je posebnim i atraktivnim položajem zaslužio čak 3. mjesto na CNN-ovoj listi najneobičnijih stadiona na cijelome svijetu.Na Kantridi, najzapadnijem dijelu grada Rijeke, između morske obale i visokih stijena, smjestio se jedan od najposebnijih stadiona u Hrvatskoj. Sportska arena jedinstvena po okruženju, ljepoti i ugođaju na stijenama starog kamenoloma ("kave") svoj je sportski život započela 1. lipnja 1913. godine. Tada je sušačka mladež, okupljena u Hrvatskome sportskom klubu Victoria, velikim zanosom i poletom, na napuštenom prostoru kamenoloma uredila i osposobila prvo igralište propisanih dimenzija za nogometnu igru.