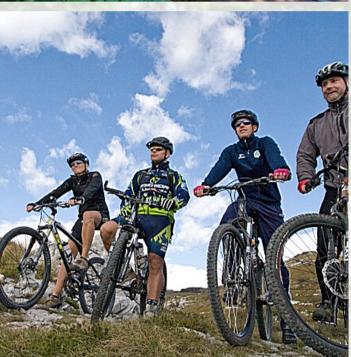

#### Biciklističke staze Čavle

- Grobnik je geografski, povijesno i prirodno vrlo zanimljivo područje, te pruža posjetitelju mnoštvo sadržaja. Želite li istražiti kako se radi Grobnički sir, kako je Frankopanski Kaštel odolio navalama Turaka, kuda su putovale stare mlikarice, i još mnogo toga, Grobnišćina će vas sa zadovoljstvom primiti i obogatiti vas nezaboravnim iskustvima. Čar svega je da je većina sadržaja dostupna biciklom a staze pružaju prekrasne poglede i užitak u flori i fauni kraja.
  - ukupna dužina staza: 63,50 km
  - pogled na more
  - 5:40 sati vožnje
  - uživanje u prirodi
  - okrepa i smještaj
  - o mogućnost višednevnog boravka u prirodi

#### Biciklističke staze Platak

Kad u proljeće zazelene brda iznad Grobinštine a tople sunčeve zrake izmame prve leptire na livade, došlo je vrijeme i za nas bicikliste, šetače, planinare i sve ostale zaljubljenike u prirodu. Krenimo put Platka! Tamo će nas dočekati šumska svježina upravo otopljenog snijega, te 8 biciklističkih staza koje svojom konfiguracijom mame na odmjeravanje snaga, ovisno o našoj fizičkoj pripremljenosti.