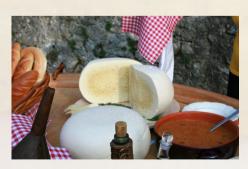

Internet: https://pizza-cut-kantunic.eatbu.hr/?lang=en

3 minute vožnje, 20 minuta hoda

Omiljena delicija ljudi ovog kraja je grobnički sir, u čiju se čast svake godine organizira Festival palente i sira. Sir ima vrlo dugu tradiciju i specifičan način izrade. Više možete saznati posjetom jednog od autohtonih grobničkih sirara i provjeriti kako se tradicionalno grobničko jelo uklapa u 21. stoljeće.

Palenta kumpirica hranila je generacije i generacije Grobničana, ali nisu joj ostali dužni. Danas se u čast palente organizira veliki festival palente i sira, obiteljska okupljanja ne prolaze bez nje, a jelo je preraslo u poznatu deliciju koju svaki posjetitelj Grobnika želi probati. Malo koja jela imaju toliko obožavatelja, pa ako već niste, probajte ovo jelo prvom prilikom. U slast!

Mnogi ugostitelji širom Grobnika na svojim jelovnicima nude palentu kumpiricu i grobnički sir, a možete ih probati i na velikom Festivalu palente i sira koji se održava posljednje subote u lipnju u Čavlima ili Dražicama.