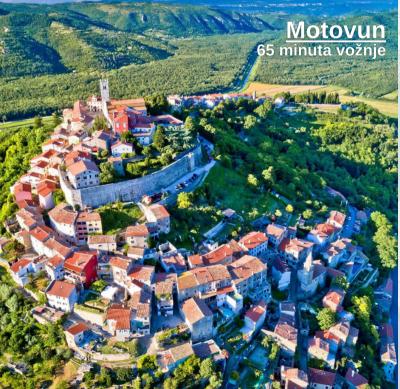

## **Istra - Terra Magica**

Hrvatski poluotok Istra već nekoliko godina promovira istinske mediteranske doživljaje koristeći krilatice: "Zeleni Mediteran" i "Mediteran kakav je nekad bio". I doista, Istra je mjesto bogato tradicijom, autentičnim iskustvom, očaravajućom gastronomijom, obalnim turizmom, čistim morem i zelenom unutrašnjošću bogatom poviješću. Obala Istre dom je slikovitih mediteranskih gradića: Umag, Novigrad, Poreč, Rovinj, Pula itd. Unutarnja Istra prepoznatljiva je po vrhovima: Grožnjan, Motovun, Oprtalj, Gračišće ... a maslenici i vinogradi podno njih čuvaju toplinu i miris nedalekog mora.

Donosimo vam mali pregled poznatih gradova u Istri, ali najbolje ćete je sami istražiti. Počnite odavde: