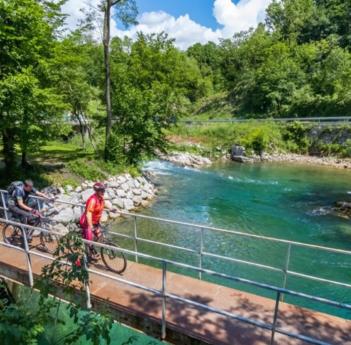

#### Biciklističke staze Čavle

- Grobnik je geografski, povijesno i prirodno vrlo zanimljivo područje, te pruža posjetitelju mnoštvo sadržaja. Želite li istražiti kako se radi Grobnički sir, kako je Frankopanski Kaštel odolio navalama Turaka, kuda su putovale stare mlikarice, i još mnogo toga, Grobnišćina će vas sa zadovoljstvom primiti i obogatiti vas nezaboravnim iskustvima. Čar svega je da je većina sadržaja dostupna biciklom a staze pružaju prekrasne poglede i užitak u flori i fauni kraja.
  - ukupna dužina staza: 63,50 km
  - pogled na more
  - 5:40 sati vožnje
  - uživanje u prirodi
  - okrepa i smještaj
  - o mogućnost višednevnog boravka u prirodi