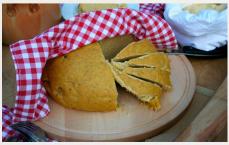

Internet: https://pizza-cut-kantunic.eatbu.hr/?lang=en

3 minute vožnje, 20 minuta hoda

Omiljena delicija ljudi ovog kraja je grobnički sir, u čiju se čast svake godine organizira Festival palente i sira. Sir ima vrlo dugu tradiciju i specifičan način izrade. Više možete saznati posjetom jednog od autohtonih grobničkih sirara i provjeriti kako se tradicionalno grobničko jelo uklapa u 21. stoljeće.

Palenta kumpirica hranila je generacije i generacije Grobničana, ali nisu joj ostali dužni. Danas se u čast palente organizira veliki festival palente i sira, obiteljska okupljanja ne prolaze bez nje, a jelo je preraslo u poznatu deliciju koju svaki posjetitelj Grobnika želi probati. Malo koja jela imaju toliko obožavatelja, pa ako već niste, probajte ovo jelo prvom prilikom. U slast!

Mnogi ugostitelji širom Grobnika na svojim jelovnicima nude palentu kumpiricu i grobnički sir, a možete ih probati i na velikom Festivalu palente i sira koji se održava posljednje subote u lipnju u Čavlima ili Dražicama.