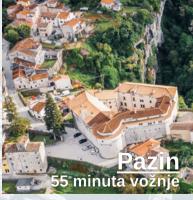

## **Istra - Terra Magica**

Hrvatski poluotok Istra već nekoliko godina promovira istinske mediteranske doživljaje koristeći krilatice: "Zeleni Mediteran" i "Mediteran kakav je nekad bio". I doista, Istra je mjesto bogato tradicijom, autentičnim iskustvom, očaravajućom gastronomijom, obalnim turizmom, čistim morem i zelenom unutrašnjošću bogatom poviješću. Obala Istre dom je slikovitih mediteranskih gradića: Umag, Novigrad, Poreč, Rovinj, Pula itd. Unutarnja Istra prepoznatljiva je po vrhovima: Grožnjan, Motovun, Oprtalj, Gračišće ... a maslenici i vinogradi podno njih čuvaju toplinu i miris nedalekog mora.

Donosimo vam mali pregled poznatih gradova u Istri, ali najbolje ćete je sami istražiti. Počnite odavde: