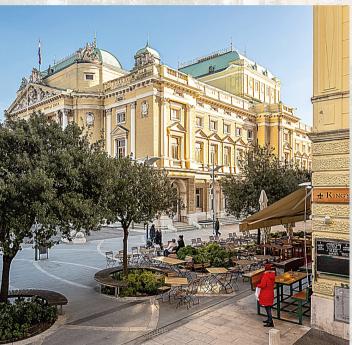

#### Hrvatsko narodno kazalište Ivan pl. Zajca

Današnje Hrvatsko narodno kazalište Ivana pl. Zajca smješteno je uz glavnu gradsku tržnicu, blizu obala rijeke Rječine i blizu lučkih pristaništa, na umjetno stvorenom zemljištu bivšeg vojnog poligona poznatog kao Trg Ürmeny. Karakteristika ovog umjetničkog hrama je figuralna kompozicija timpana glavnog pročelja provedena od strane bečke kiparske udruge Kaufungen und Fritsch, dok su četiri skupine figura u krovnim uglovima djelo venecijanskog kipara Augusta Benvenutija.