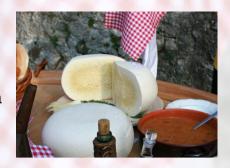

Internet: https://pizza-cut-kantunic.eatbu.hr/?lang=en

3 minute vožnje, 20 minuta hoda

Omiljena delicija ljudi ovog kraja je grobnički sir, u čiju se čast svake godine organizira Festival palente i sira. Sir ima vrlo dugu tradiciju i specifičan način izrade. Više možete saznati posjetom jednog od autohtonih grobničkih sirara i provjeriti kako se tradicionalno grobničko jelo uklapa u 21. stoljeće.

Palenta kumpirica hranila je generacije i generacije Grobničana, ali nisu joj ostali dužni. Danas se u čast palente organizira veliki festival palente i sira, obiteljska okupljanja ne prolaze bez nje, a jelo je preraslo u poznatu deliciju koju svaki posjetitelj Grobnika želi probati. Malo koja jela imaju toliko obožavatelja, pa ako već niste, probajte ovo jelo prvom prilikom. U slast!

Mnogi ugostitelji širom Grobnika na svojim jelovnicima nude palentu kumpiricu i grobnički sir, a možete ih probati i na velikom Festivalu palente i sira koji se održava posljednje subote u lipnju u Čavlima ili Dražicama.