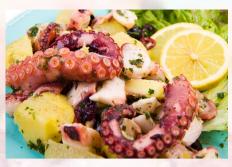

#### Restoran Villa Sandi

Ponuda restorana temelji se na tradicionalnim sezonskim namirnicama, ali i modernim trendovima u gastronomiji. U restoranu možete uživati u ribi, škampima, mesu, divljači, ali i šparogama, vrganjima, grobničkom siru i svježem siru, domaćem pršutu i rebrima. Posebnost su proizvodi od brašna iz Gašparovog mlina, jedinog riječnog mlina na Grobnišćini smještenog u Martinovu Selu, a to su ravioli, njoki, tjestenina, integralne palačinke i prava palenta kumpirica.