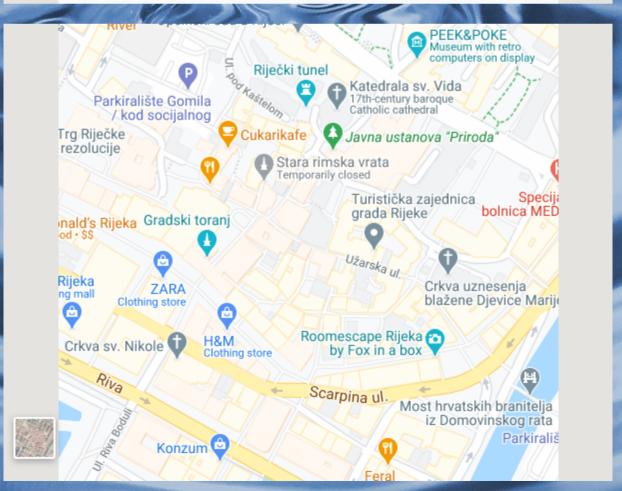

## **RIJEKA**

Rijeka se nalazi na iznimnom položaju, na mjestu gdje se Jadransko more izdire nad europskom obalom najdalje u unutrašnjosti i zato je bogata povijest ovog grada vezana uz more. Rijeka je treći po veličini grad u Republici Hrvatskoj i glavni je grad Primorsko-goranske županije. Zbog otvorenosti prema vanjskom svijetu grad je poznat po gostoljubivosti. U gradu se mogu vidjeti utjecaji brojnih kultura i nacija, a Rijeka je do danas ostala grad tolerancije i suživota.

#### Katedrala Svetog Vida

Katedrala svetog Vida jedina je barokna rotunda monumentalnih razmjera sagrađena na hrvatskom tlu. Izgradnja ove crkve, koju je projektirao isusovački arhitekt G. Briano, započela je 1638. Napravljena je po uzoru na poznatu venecijansku crkvu Santa Maria della Salute.

#### **Gradski toranj**

Nad ulazom u svaki utvrđeni grad bio je satni toranj. Rijeka je do pred kraj 18. stoljeća bila opasana bedemima, unutar kojih se odvijao cjelokupni javni, kulturni i privredni gradski život. U Rijeku se ulazilo ispod "Vrata od mora" i "Gornjih vrata", do kojih se dolazilo preko drvenog mosta iznad rova napunjenog vodom. U 17. stoljeću toranj je povišen, a na njega je postavljen sat, te se udomaćio naziv Satni toranj, Torre d` orologio. Građani Rijeke zakazivali su sastanke "sotto la torre" ili "pod uriloj". Toranj je također bio ukrašen natpisima, grbovima i bistama habsburških vladara. Tako je nad ulaznim vratima habsburški dvoglavi orao i natpis iz 1695. godine.

## Stara rimska vrata

Stari ulaz bio je glavni ulaz u srce drevnog rimskog zapovjedništva Tarsatica, drevnog grada na čijim se ruševinama uzdizala srednjovjekovna Rijeka. Luk se i danas čuva, iako okružen modernim građevinama.

#### Riječki tunel

Riječka vojna priča vodi turiste – ispod grada. Koliko ste puta kao turist zakoračili u vojne objekte? Vjerujemo ne često. Jedna od rijetkih prilika za to pruža se u Rijeci. I vodi ravno u podzemlje. Prvi riječki tunel vojne namjene otvoren za turističke posjete čeka na vas u samom gradskom središtu. Od 2017. godine, nakon 75 godina, tunel je otvoren za javnost i jedna je od glavnih atrakcija grada, još uvijek sadrži originalne natpise.

# <u>Peek&Poke "muzej" starih računala i informatičke tehnologije</u>

U muzeju računala Peek & Poke, koji se nalazi na nekoliko minuta hoda od središta grada, pronaći ćete preko 2000 izložaka iz svjetske i lokalne računalne povijesti i otkriti kako se tehnologija promijenila, od starih kalkulatora do video igara. Za razliku od ostalih muzeja, sve što je izloženo može se dodirnuti. Na mjestu ćete pronaći i knjižnicu i salon.