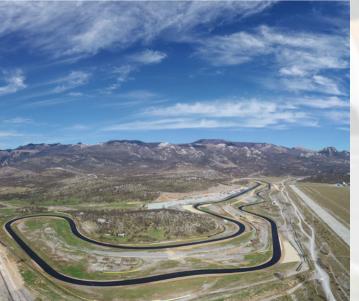

#### **Automotodrom Grobnik**

Počevši s 1978. godinom, Automotodrom posjeti 80.000 ljudi godišnje, vozača, natjecatelja i gledatelja, kako za dnevne treninge tako i za razne međunarodne manifestacije. Na stazu dolaze profesionalni timovi iz cijele Europe tako da su svi strastveni vozači u mogućnosti upoznati našu stazu u vrijeme GROBNIK OPEN DAYS.

Staza se nalazi na autocesti Zagreb – Rijeka (A6) odmah nakon naplatnih kućica. Pratite znak tabele AUTOMOTODROM GROBNIK i zvuk snažnih motora i guma dovest će vas ravno pred grobničku ljepotici.

Staza se nalazi na autocesti Zagreb – Rijeka (A6) odmah nakon naplatnih kućica. Pratite znak tabele AUTOMOTODROM GROBNIK i zvuk snažnih motora i guma dovest će vas ravno pred grobničku ljepoticu.

12 minuta vožnje